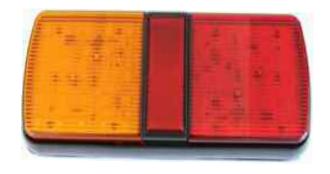

## Part No. 0-300-75

Rear lamp, stop/tail/direction indicator/reflex reflector. 12/24 volt LED. I 245 x w 31.5 h 109mm. ECE approved. E Marked

#### **Additional information**

Supplied with flying lead 400mm, exit centre rear.

Wiring:

White: -ve Brown: Tail Red: Stop Yellow: Indicator

### **Specification**

Type LED rear lamp stop/tail/direction indicator/reflex reflector.

Voltage 10-30 volt dc

LEDs Tail/Stop 25 red, indicator 25 amber

Lens Polycarbonate

Base ABS

Dimensions I 245 x w 31.5 x h 109mm