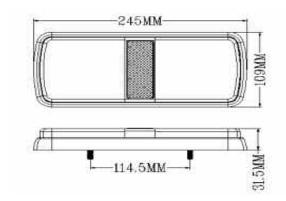

## Technical Drawing (not to scale)

## Part No. 0-300-75

Rear lamp, stop/tail/direction indicator/reflex reflector. 12/24 volt LED. I 245 x w 31.5 h 109mm. ECE approved. E Marked

### **Specification**

Type LED rear lamp stop/tail/direction indicator/reflex reflector.

Voltage 10-30 volt dc

LEDs Tail/Stop 25 red, indicator 25 amber

Lens Polycarbonate

Base ABS

Dimensions I 245 x w 31.5 x h 109mm